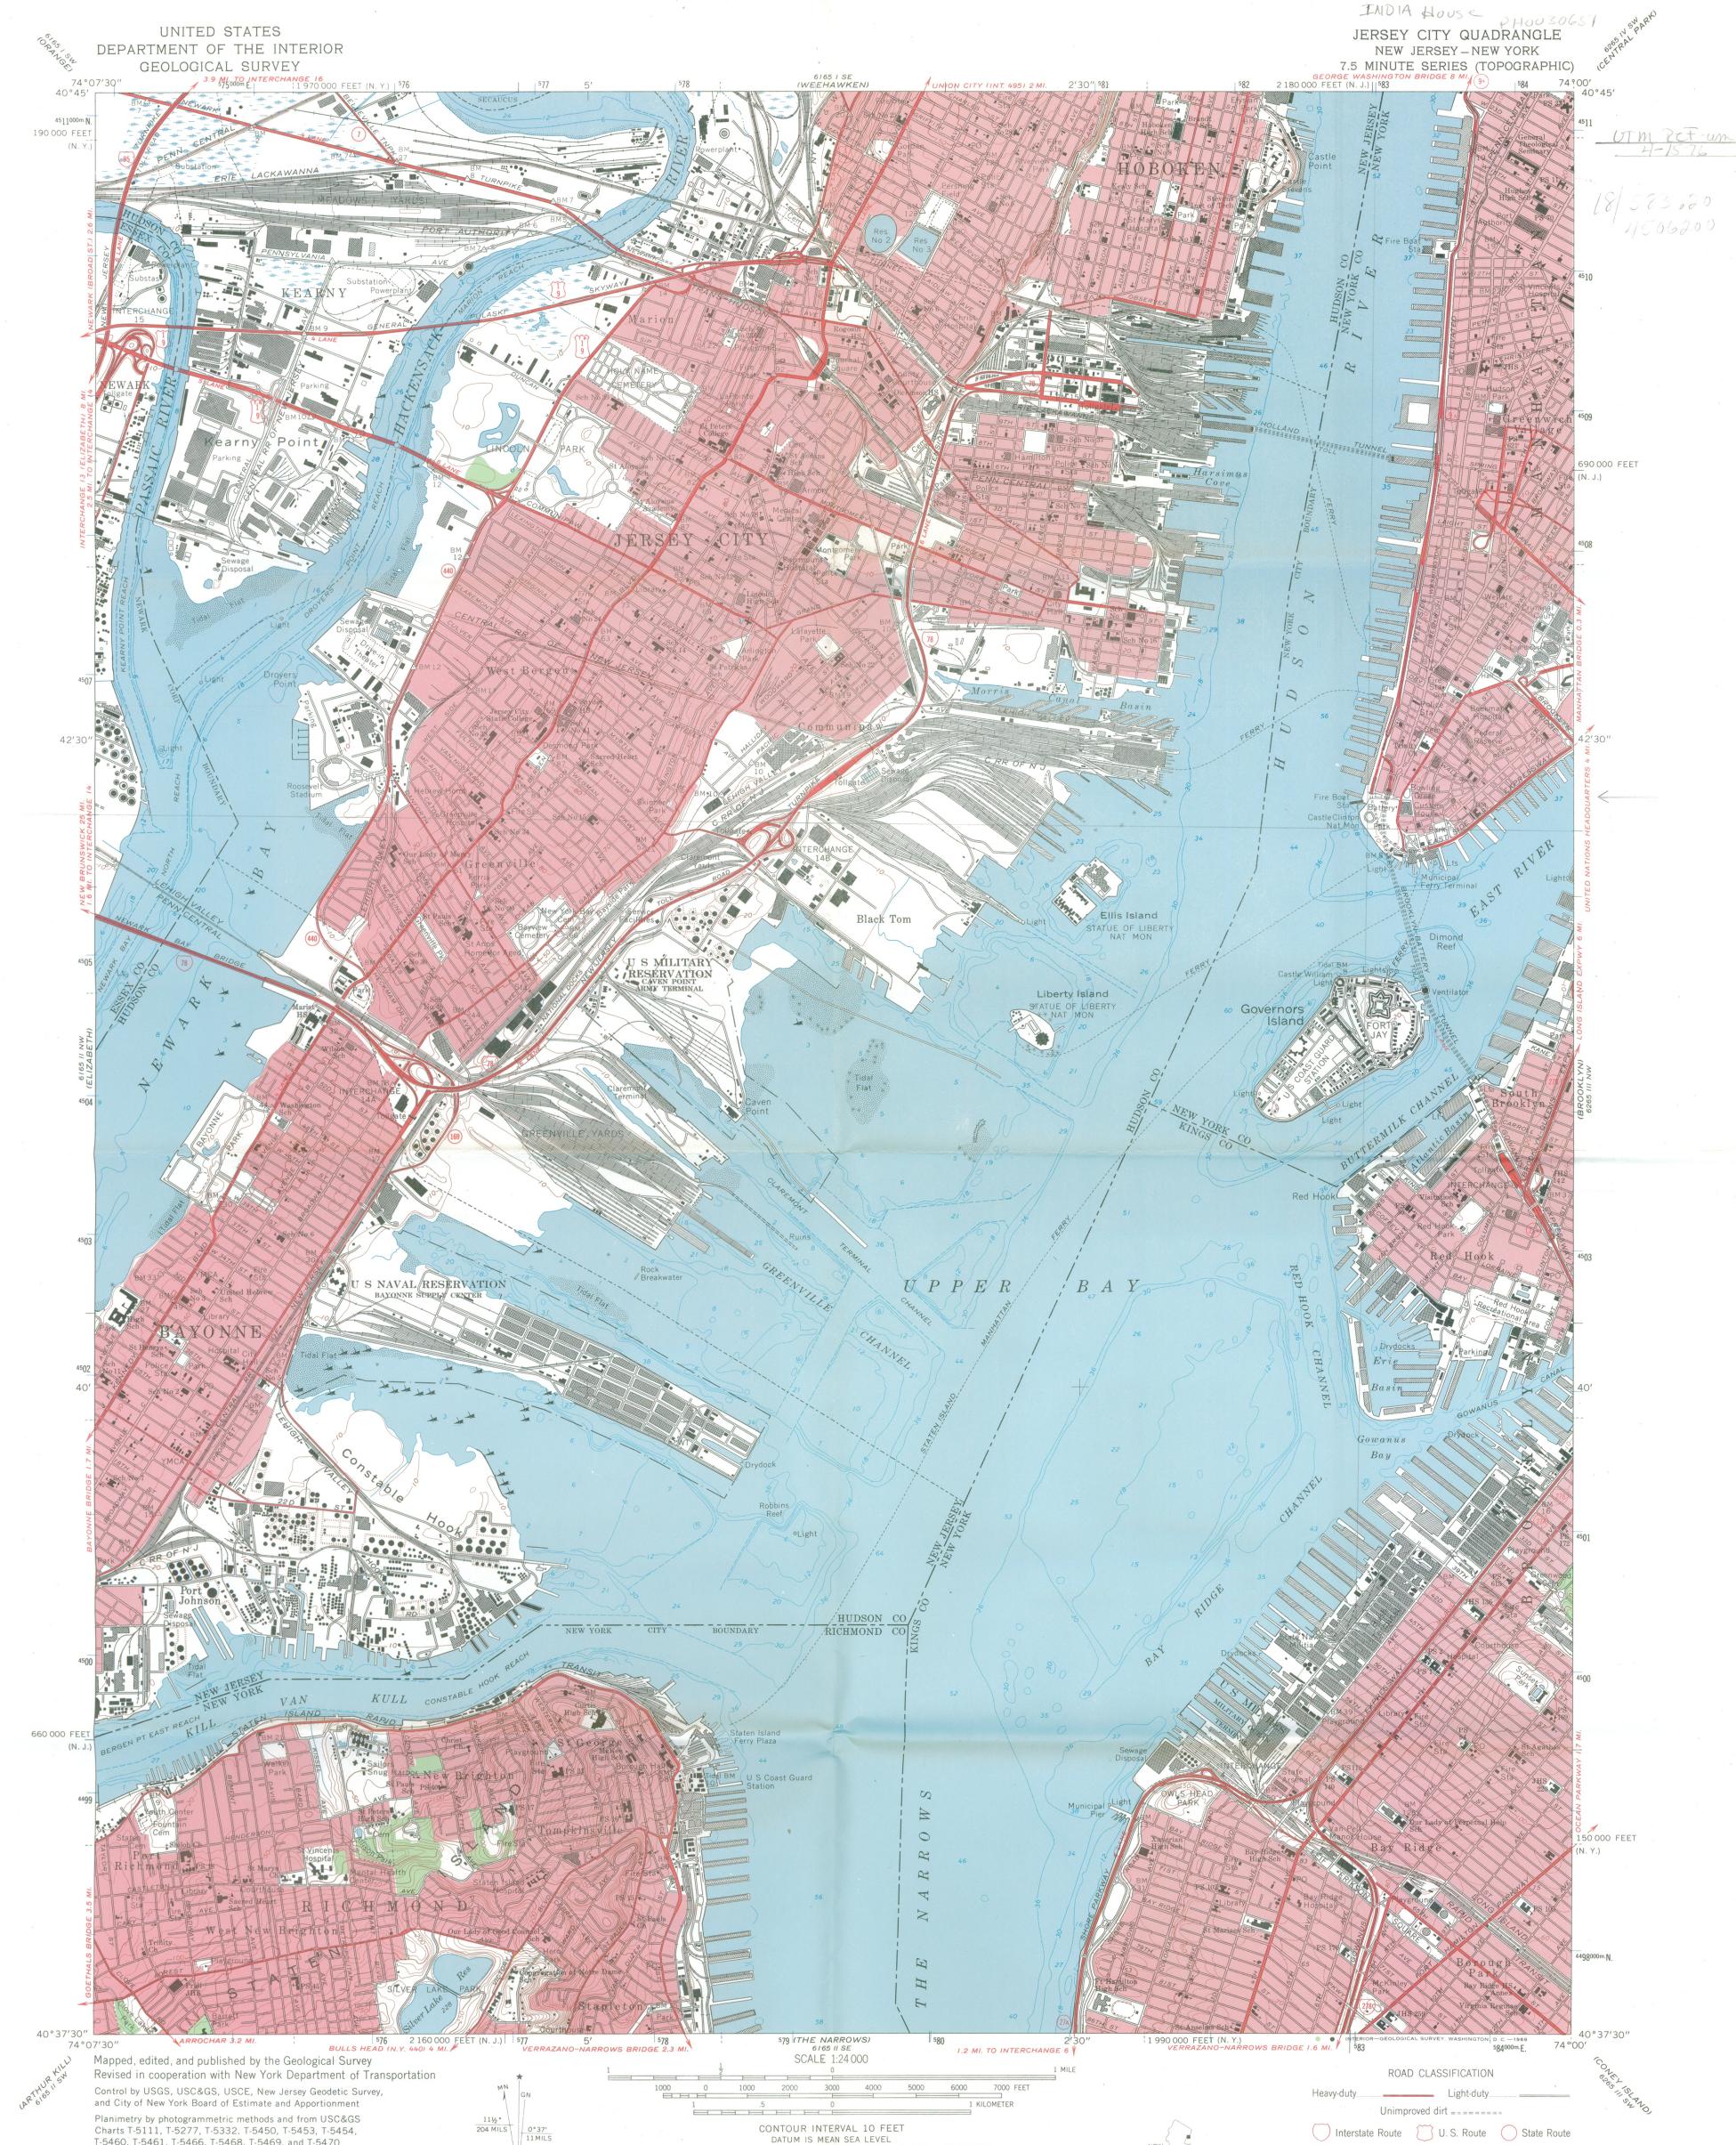

<br>SOURCE:<br>USGS<br>SCALE:<br>DATE:<br>4. REQUIREN<br>TO BE INIT<br>1. PI         | Quadrangle, 7.5 minute ser<br>L:24000<br>L967<br>MENTS<br>CLUDED ON ALL MAPS<br>roperty broundaries where required. | 36                            | New Yos                                                                                                        | AN 1945          | the second s |  |
| 3. MAP REF<br>SOURCE:<br>USGS<br>SCALE:<br>DATE:<br>4. REQUIREN<br>TO BE INC<br>1. Pr<br>2. No | Quadrangle, 7.5 minute ser<br>L:24000<br>1967<br>MENTS<br>CLUDED ON ALL MAPS                                        | 36                            | New Yos                                                                                                        | AN 1945          | the second s |  |

-





1

.



T-5460, T-5461, T-5466, T-5468, T-5469, and T-5470 Topography by photogrammetric methods from aerial photographs taken 1954 and planetable surveys 1955 Revised from aerial photographs taken 1966. Field checked 1967 Selected hydrographic data compiled from USC&GS Charts 285, 287, 541, and 745 (1966). This information is not intended for navigational purposes

Polyconic projection. 1927 North American datum. 10,000-foot grids based on New Jersey coordinate system, and New York coordinate system, Long Island zone 1000-meter Universal Transverse Mercator grid ticks, zone 18, shown in blue Red tint indicates areas in which only landmark buildings are shown DATUM IS MEAN SEA LEVEL DEPTH CURVES AND SOUNDINGS IN FEET—DATUM IS MEAN LOW WATER SHORELINE SHOWN REPRESENTS THE APPROXIMATE LINE OF MEAN