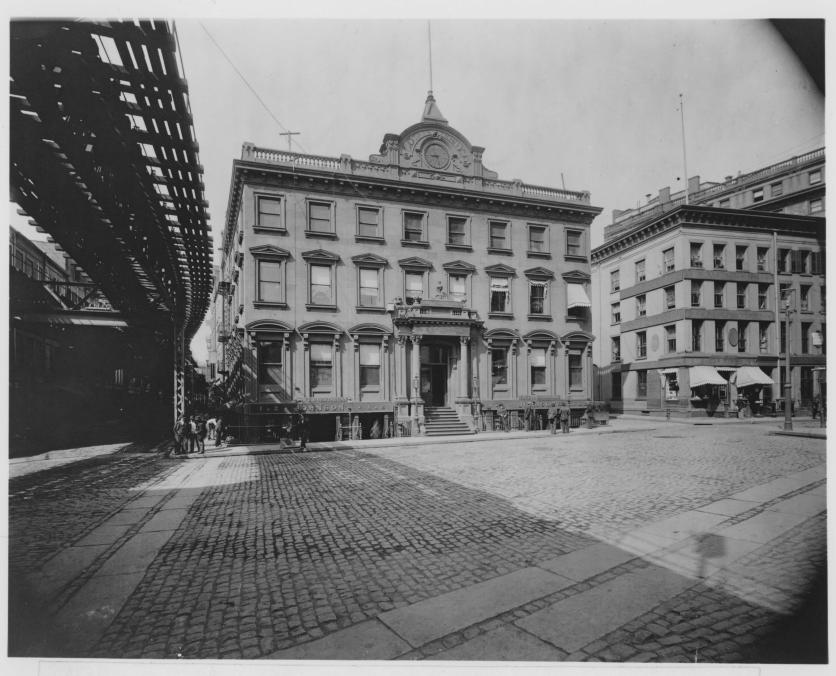

· · · · · · · · ·        | 10                      |                                       |                                       |                   |
| CONGRESSIONAL DISTRICT: Billa DI             | + Jua                   | A NATIO                               | NAL ET                                |                   |
| put providence of the policy of              | 0 1-                    | REGIS                                 | I'm a                                 |                   |
|                                              | V                       | (A)                                   |                                       |                   |



NPS Number 72-1-36-0001 Title: India House

Loc. New York Co., N.Y. Cast Jacade

PROPERTY OF THE NATIONAL REGISTER





India House, New York

Museum of the City of New York

ACCESSION NO. Prin 135 Indea H-

138





| Form 10-301<br>(July 1969)                                                                     | UNITED STATES DEPARTMENT OF<br>NATIONAL PARK SERV                                                                   |                               | STA                                                                                                            | re<br>New York   |                                                                                                                |  |
|------------------------------------------------------------------------------------------------|----------------------------------------------------------------------------------------------------------