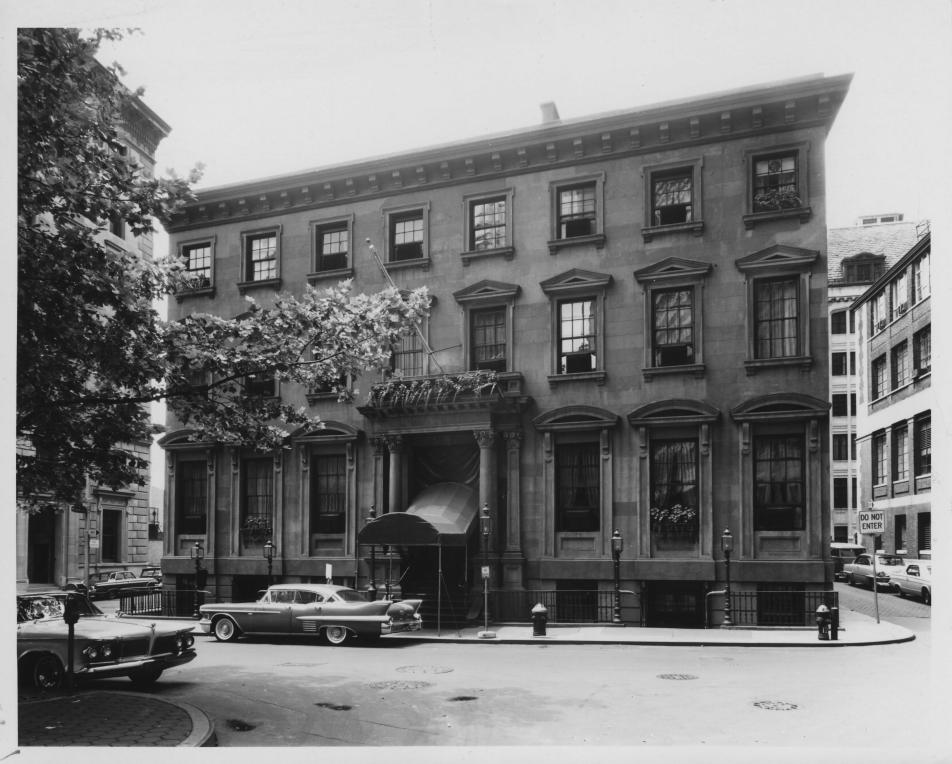

UG 23                                | 19/1 1                                |                   |
| · · · · · · · · · · · · · · · · · · ·        | 10                      |                                       |                                       |                   |
| CONGRESSIONAL DISTRICT: Billa DI             | + Jua                   | A NATIO                               | NAL ET                                |                   |
| put providence of the policy of              | 0 1-                    | REGIS                                 | I'm a                                 |                   |
|                                              | V                       | (A)                                   |                                       |                   |



NPS Number 72-1-36-0001 Title: India House

Loc. New York Co., N.Y. Cast Jacade

PROPERTY OF THE NATIONAL REGISTER





India House, New York

Museum of the City of New York

ACCESSION NO. Prin 135 Indea H-

138





| Form 10-301<br>(July 1969)                                                                     | UNITED STATES DEPARTMENT OF<br>NATIONAL PARK SERV                                                                   |                               | STA                                                                                                            | re<br>New York   |                                                                                                                |  |
|-----------------------------------------------------------------------------------