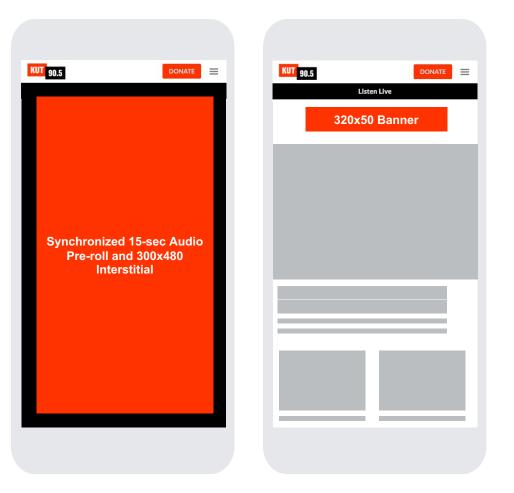

### **Live Stream Digital Audio Pre-roll**

15-second Audio Pre-roll Announcements
on KUT or KUTX live streams
with companion banners on KUT and KUTX apps
300x480 Synchronized Interstitial
320x50 Leave-behind Banner