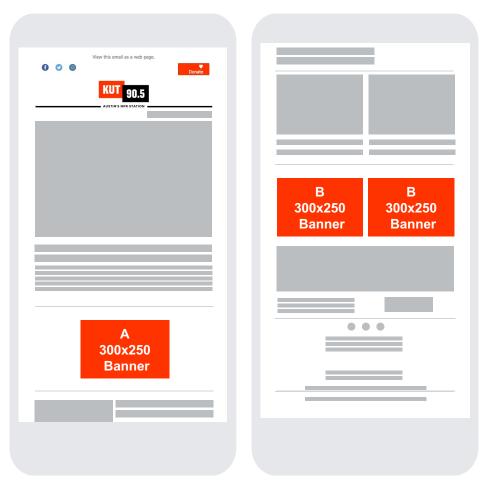

### **Newsletters**

300x250 Banners | Premium and Standard Placements
A Premium placement is top banner below first story "at the fold"
B Standard positions are clustered together in sponsorship section