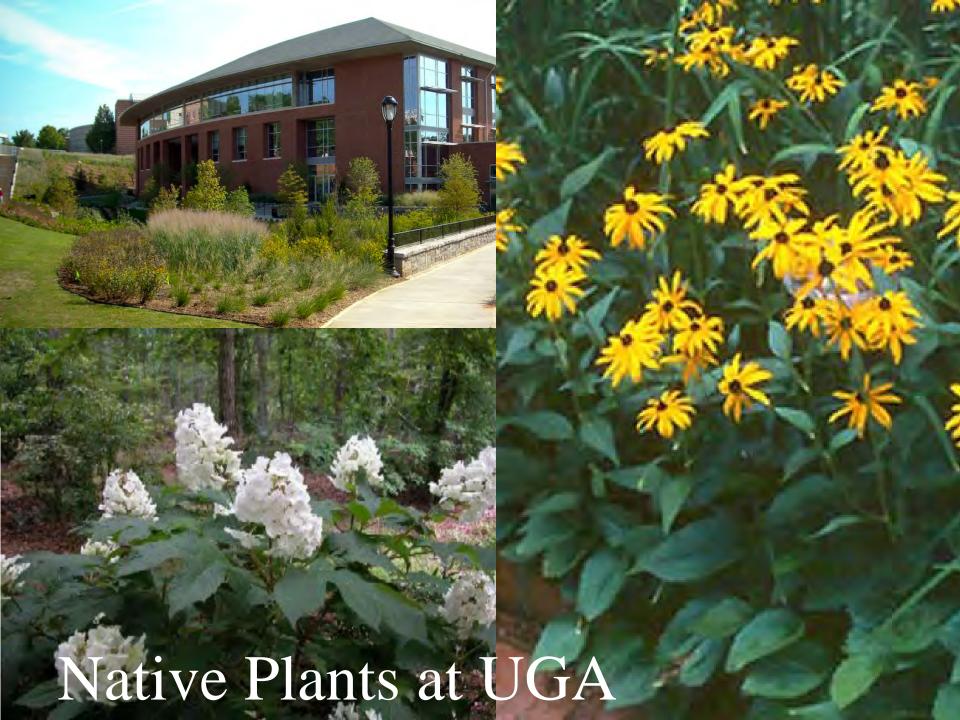

# University of Georgia Senior Administration Retreat 2012

"Following the Master Plan"

Office of the University Architects for Facilities Planning