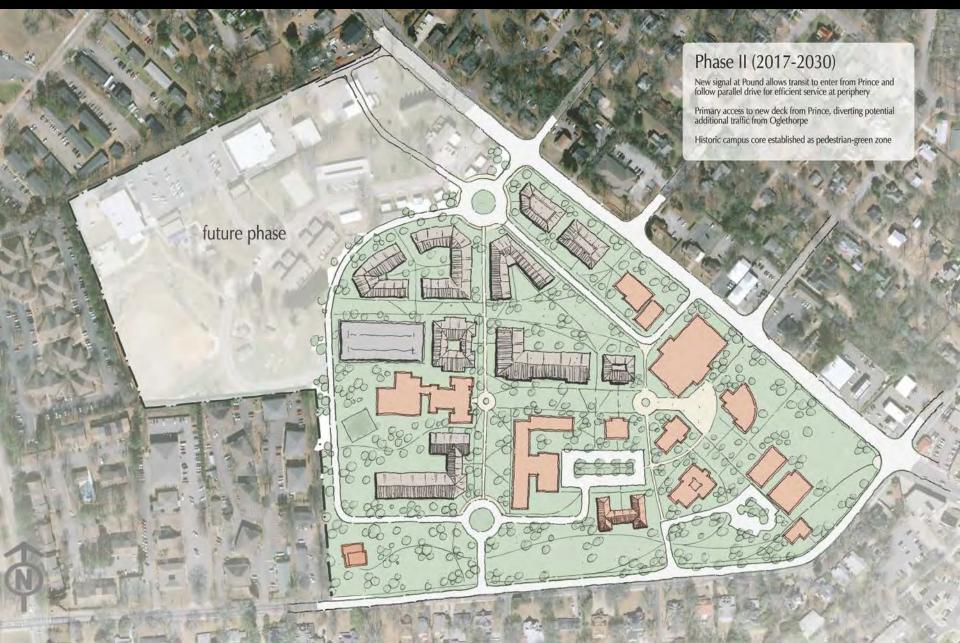

## INFILL @ UGA: reinstituting traditional campus patterns to change a car-centric campus