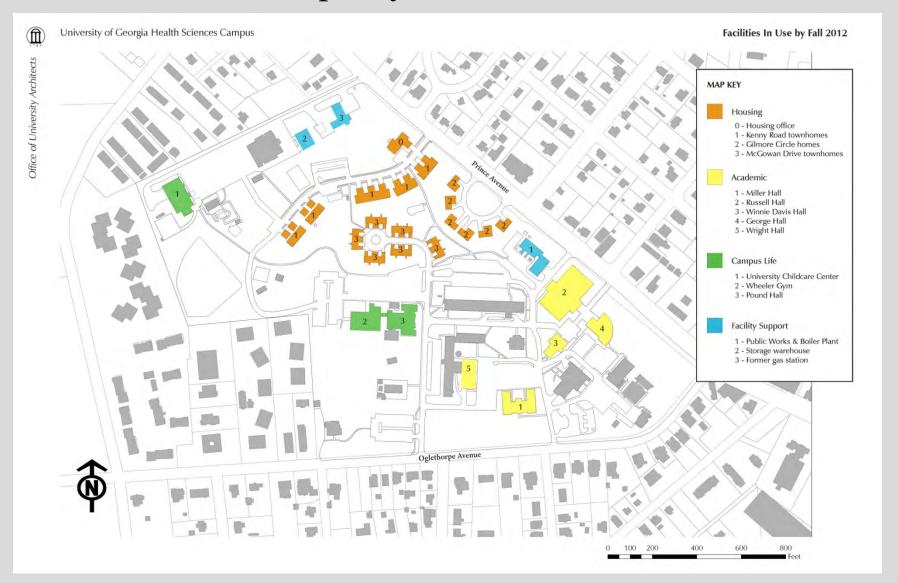

Master Plan

### University Health Center Addition



Additional space for: Patient Registration, Business Services, Health Promotion Department, Vision Clinic, Counseling and Psychiatric Services, and the Center for Alcohol Awareness Education

# Navy School Acquisition









Navy School Aerial Photo. Property boundary shown in red.

### ... Continuing the Master Plan

#### Renovation of Miller Hall



- Historic dormitory
- Used as office building by Navy Supply Corp
- •24,000 sf Renovation (major mechanical upgrades)
- •Current Home to Departments of Epidemiology and Biostatistics

### Winnie Davis Hall



### UGA Child Care Center

- •Open January 2012
- •Total Capacity = 146 children
- •12,000 sf facility
- •15,000 sf outdoor play area



### Health Sciences Occupancy, Fall 2012



**Current Projects** 



#### **Bolton Dining Commons**



# ... Continuing the Master Plan



# ... Continuing the Master Plan



... Continuing the Master Plan

# **Greenspace Projects**



# The Georgia Quad







#### Tate II Sustainability Design Features



Innovative Tree Saving Technology

#### Design Features:

- •1.5 stories of student services
  - offices
  - •Lounge area
  - •Retail and food services
- •500 parking spaces in deck





Largest Cistern on Campus

### Sustainable Design Features:

- •Building on a site previously occupied = no loss of green space
  - •Utilizing Daylighting Techniques
- •Using Heat Recovery Wheels
- •Using recycled materials, carpet low voc materials
- •Reducing the Heat Island Effect by a partial green roof over the parking deck
  - •Constructi