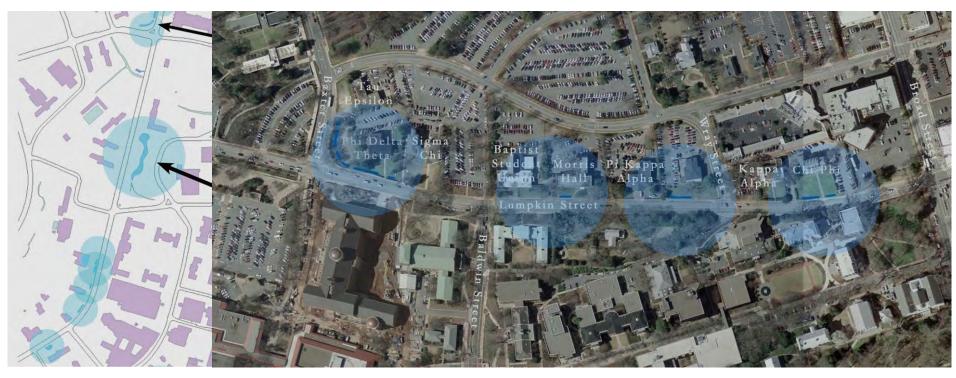

## INFILL @ UGA: reinstituting traditional campus patterns to change a car-centric campus