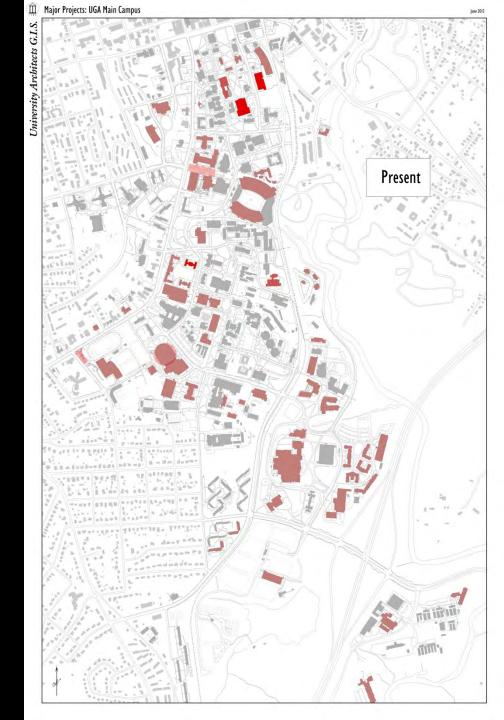

As a living and working document, the plan has provided the framework to build within in order to provide a quality environment for higher education instruction.

<sup>\*\*</sup>Space includes residential facilities for President's House (12,048 ASF) and Cont Ed Ctr (47,757).