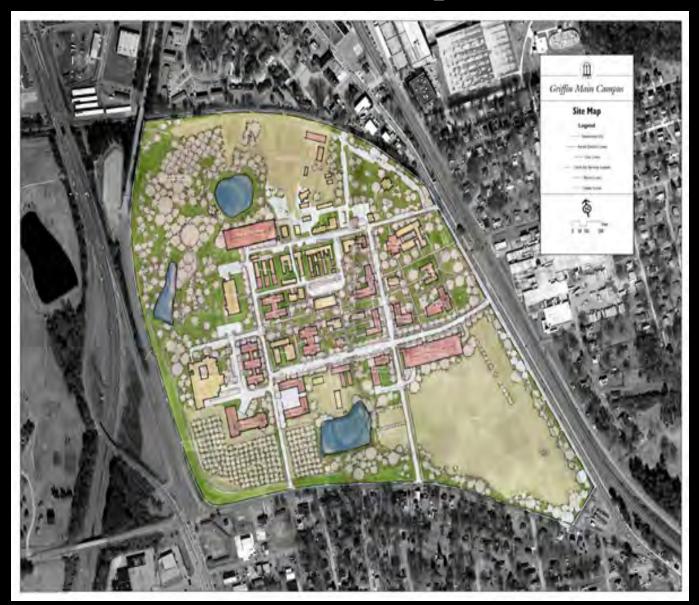

inuing the Master Plan

#### Conceptual Master Plans for the Navy School Acquisition









... working well beyond Main Campus

## Cortona





John D. Kehoe Center, roof replacement

# Cortona





John D. Kehoe Center

## Cortona





John D. Kehoe Center dedication, Summer 2006

## Costa Rica





Masterplan

# Costa Rica



**Dining Hall** 





**Student Union** 

# Costa Rica





**Exterior** Interior



**Director's House** 



# Costa Rica



Dining Hall



**Outdoor Classroom** 



# Costa Rica



**Outdoor Classroom** 



**Bungalow D** 



Laboratory



**Student Activity Center** 



Bungalows



# Oxford



106 Banbury Road

404 Banbury Road



Banbury Road Photograph







# Oxford







Interior renovation







104 Banbury Road





















# Griffin Campus





•

# Griffin Campus



# Gwinnett





Intellicenter

## University of Georgia Marine Institute at Sapelo Island





### University of Georgia Marine Institute at Sapelo Island





University of Georgia Marine Institute at Sapelo Island





#### Conservation, Reuse, and Sustainable Practices

#### The Dollars and Sense of it All

#### **Energy Consumption**

- Newly constructed facilities consume an average of 1.67 watts/sf as compared to 6.8 watts/sf consumption seen in existing facilities.
- From 2007 to present, a 7.5% reduction in energy use has been realized. UGA has targeted a 20% reduction to be obtained by 2020.

#### Recycling and Reuse

 In 2011, 4.7 tons of materials were recycled and near 46% of garbage diverted from landfills. This yields a \$556,000 savings annually.