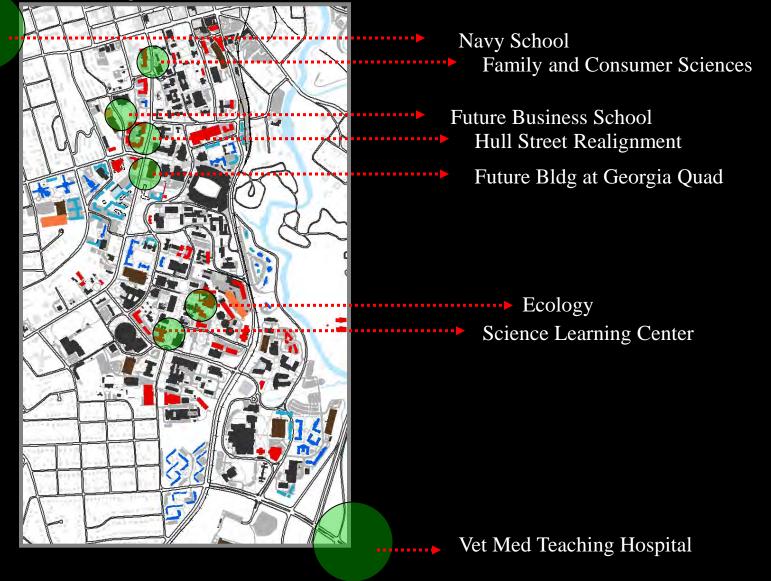

## INFILL @ UGA: reinstituting traditional campus patterns to change a car-centric campus