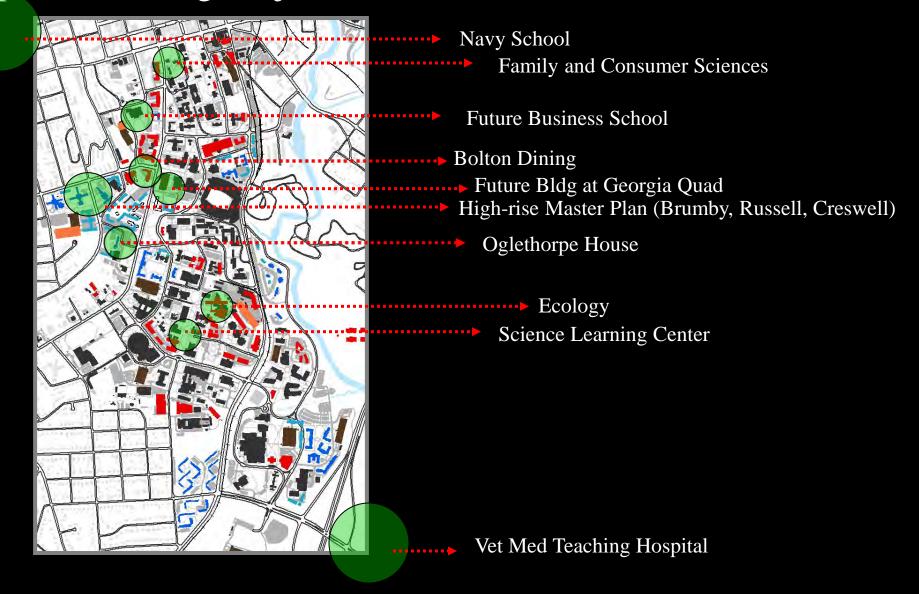

### Master Plan Fulfillment – Major Projects Classroom & Service Space

Zell B. Miller Learning Center + 205,000 sf

#### Master Plan Fulfillment – Major Projects Library Space

Richard B. Russell Building Special Collections Libraries + 115,000 sf

Research Labs & Service Space

Paul D. Coverdell Center + 170,000 sf

Research Labs & Service Space

Pharmacy Addition and Renovation + 92,000 sf

Teaching Labs & Service Space

Proposed Science Learning Center + 140,000 sf

Student Union & Assembly Space

Tate Student Center Expansion + 100,000 sf

Residence Life Space

East Campus Dormitory Facilities + 1,782 new beds

| No. | Project                                                        | Comp.<br>Date | Total Project<br>Cost | Туре                    |
|-----|----------------------------------------------------------------|---------------|-----------------------|-------------------------|
| 1   | PE Bldg. Renovation - Dance                                    | Feb-98        | \$479,000             | Renovation              |
|     | CCRC Addition                                                  | Mar-98        | \$5,535,000           | New Construction        |
|     | Demosthenian Hall Renovation                                   | Mar-98        | \$308,000             | Renovation              |
|     | Envirotron Facility                                            | Mar-98        | \$1,261,700           | New Construction        |
|     | PE Bldg. Renovation - Marine Sciences                          | Apr-98        | \$435,000             | Renovation              |
|     | Poultry Research Center (CAES)                                 | Apr-98        | \$6,045,550           | New Construction        |
|     | Nat. Environmentally Sound Production Agriculture Lab - Tifton | May-98        | \$6,851,960           | New Construction        |
|     | Sanford Hall - Coca-Cola Lounge                                | May-98        | \$361,000             | New Construction        |
|     | Women's Athletic Facilities - Phase II                         | Jul-98        | \$900,000             | New Construction        |
|     | Dairy Research Center, Tifton                                  | Aug-98        | \$1,500,000           | New Construction        |
|     | Dairy Research Center, Tifton - 4 Bays                         | Aug-98        | \$156,000             | New Construction        |
|     | Four Towers Renovation                                         | Aug-98        | \$900,000             | Renovation              |
|     | Brooks Hall Fire Protection                                    | Sep-98        | \$161,500             | Renovation              |
|     | Flynt Building Renovation - Phase I                            | Oct-98        | \$978,365             | Renovation              |
|     | Reed Hall Renovation                                           | Oct-98        | \$10,392,157          | Renovation              |
|     | Farm Practice Instructional Lab                                | Nov-98        | \$891,750             | New Construction        |
| 17  | Intramural Tennis Complex - Phase II                           | Nov-98        | \$200,000             | New Construction        |
| 18  | Jackson Street Improvements - Phase I                          | Nov-98        | \$950,000             | Infrastructure          |
|     | Natural Products Laboratory - Tifton                           | Dec-98        | \$320,000             | New Construction        |
|     | Bull Evaluation Center - Irwinville                            | Mar-99        | \$250,000             | New Construction        |
| 21  | Golf Team Facilities                                           | Mar-99        | \$625,000             | New Construction        |
| 22  | Spec Townes Track Resurfacing                                  | Mar-99        | \$225,000             | Renovation              |
| 23  | Staff Training Addition                                        | Apr-99        | \$975,000             | New Construction        |
|     | Edgar L. Rhodes Animal & Dairy Sciences Complex                | May-99        | \$22,853,000          | New Construction        |
|     | Animal Science Complex - Transgenic                            | May-99        | \$175,000             | <b>New Construction</b> |
| 26  | Garden Club Headquarters                                       | May-99        | \$1,925,000           | Renovation              |
| 27  | North Campus Parking Deck                                      | May-99        | \$10,390,000          | New Construction        |
| 28  | Coliseum Renovation for Communications                         | Jun-99        | \$516,000             | Renovation              |
| 29  | Georgia Center Restroom Expansion                              | Jun-99        | \$250,000             | Renovation              |
| 30  | Meigs Hall Renovation                                          | Jun-99        | \$985,000             | Renovation              |
| 31  | Meigs Hall Renovation - Phase II                               | Sep-99        | \$532,941             | Renovation              |
| 32  | Bulldog Room Renovation                                        | Nov-99        | \$1,113,632           | Renovation              |
| 33  | Hazardous Material Office Building                             | Dec-99        | \$252,000             | New Construction        |
| 34  | Plant Pathology Nematode Lab                                   | Dec-99        | \$200,000             | New Construction        |
|     | Administration Building - Renovation                           | Jan-00        | \$2,500,000           | Renovation              |
| 36  | Flynt Building Renovation - Phase II                           | Mar-00        | \$975,000             | Renovation              |
|     | Administration Building - Sitework                             | Mar-00        | \$220,000             | Renovation              |
|     | Women's Athletic Facilities - Phase III                        | Mar-00        | \$460,000             | New Construction        |
| 39  | Gilbert Hall Renovation                                        | Apr-00        | \$778,648             | Renovation              |
|     | Thomas Street Storm Drainage                                   | Apr-00        | \$114,970             | Infrastructure          |
|     | Food Science Renovation - Athens                               | May-00        | \$2,050,000           | Renovation              |
|     | Gilbert Hall Renovation - Phase II                             | May-00        | \$650,000             | Renovation              |
|     | Sanford Stadium - Waterproofing                                | May-00        | \$350,000             | Renovation              |
|     | Veterinary Medicine Animal Resources Renovation                | May-00        | \$325,503             | Renovation              |
|     | Animal Science - Transgenic Unit                               | Jun-00        | \$700,000             | New Construction        |
|     | Moore College Renovation - Phase I                             | Aug-00        | \$950,000             | Renovation              |
|     | Sanford Stadium SkySuite Addition                              | Aug-00        | \$12,800,000          | New Construction        |
|     | Animal & Dairy Science Feedmill                                | Sep-00        | \$571,000             | New Construction        |
|     | Central Campus Utility Corridor                                | Sep-00        | \$785,000             | Infrastructure          |
|     | Transgenic Poultry Facility                                    | Sep-00        | \$1,200,000           | New Construction        |
|     | Camp Wahsega Sewer Upgrade                                     | Oct-00        | \$450,000             | Infrastructure          |
|     | Botanical Garden Sidewalk Improvement                          | Nov-00        | \$140,000             | Infrastructure          |
|     | Building "H" Restoration                                       | Dec-00        | \$1,600,000           | Renovation              |
|     | Center for Applied Genetic Technologies - Phase I              | Jan-01        | \$8,550,000           | New Construction        |
|     | Gwinnett Academic Facility                                     | Jan-01        | \$21,755,000          | New Construction        |
|     | Rock Eagle Infrastructure                                      | Jan-01        | \$1,200,000           | Infrastructure          |
|     | Veterinary Diagnostic Lab                                      | Feb-01        | \$6,300,000           | New Construction        |
|     | Rec. Sports Complex Lighting                                   | Feb-01        | \$1,000,000           | New Construction        |
|     | CAES Land Resources Master Plan                                | Mar-01        | \$108,000             | Renovation              |
| 60  | Carlton Street Parking Deck                                    | Aug-01        | \$9,150,000           | New Construction        |