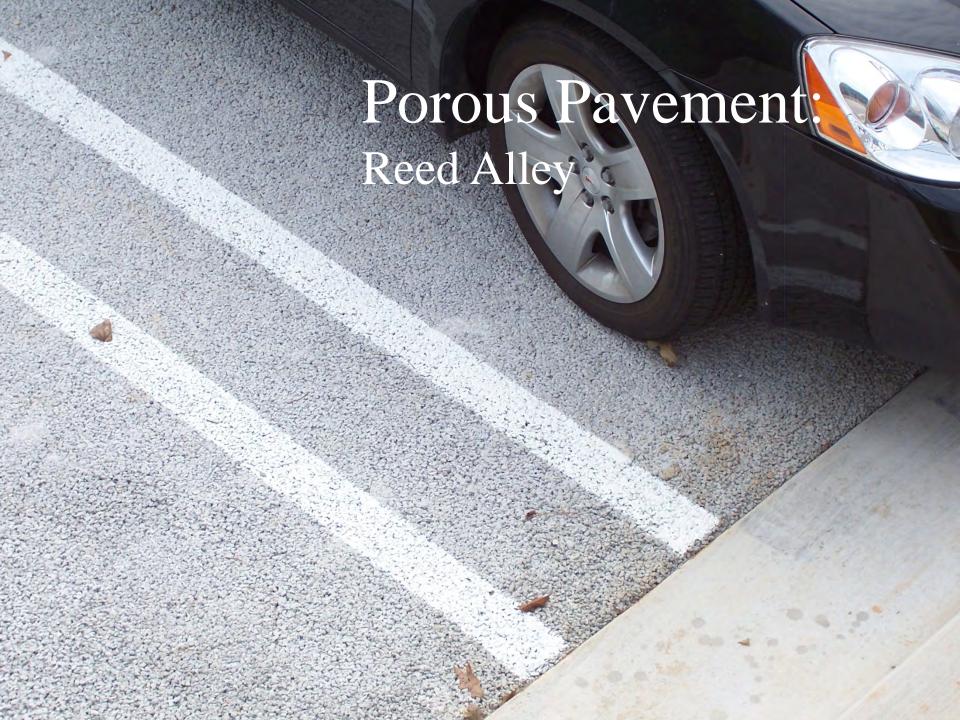

alized. UGA has targeted a 20% reduction to be obtained by 2020.

#### Recycling and Reuse

 In 2011, 4.7 tons of materials were recycled and near 46% of garbage diverted from landfills. This yields a \$556,000 savings annually.

#### Water Conservation

- Over 60 rain gardens, bio-swells, and bio-retention ponds have been installed throughout the University.
- 21 cisterns are now installed and in use, providing 550,000 gallons of storage and 28 million gallons of water used for second pass.
- Since 2007, over 9 million gallons of water have been saved, and we now realize a 20-30% reduction in use from that baseline.







#### First Line of Defense:

Reduce up to 30% of first flush

Gradual Release of Stormwater

**Uptake & Soil Stabilization** 

Beauty, Comfort, & Sense of Place











## Lumpkin Street Drainage Improvements



Phase 1 (South) Phase 2 (North)

1.2 mile urban corridor15 rain gardensover 80% of pavement surfaces treated











- 14 cisterns on campus totaling 530,000 storage capacity
- All cisterns harvest rainwater, most harvest condensate for reuse
- Cistern water used for irrigation and campus fountains, HVAC cooling tower make-up, and interior toilet flushing
- 1 cistern collects gray water from residence hall showers and sinks to flush toilets











## Discussion