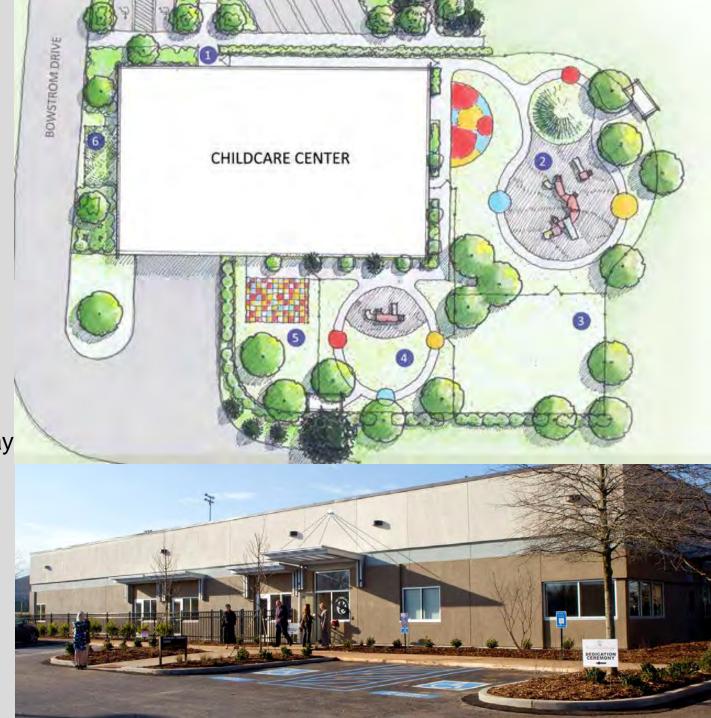

g 1516 Residential Hall

# ...Continuing the Master Plan

### University Health Center Addition



Additional space for: Patient Registration, Business Services, Health Promotion Department, Vision Clinic, Counseling and Psychiatric Services, and the Center for Alcohol Awareness Education

# Navy School Acquisition









Navy School Aerial Photo. Property boundary shown in red.

### ... Continuing the Master Plan

#### Renovation of Miller Hall



- Historic dormitory
- Used as office building by Navy Supply Corp
- •24,000 sf Renovation (major mechanical upgrades)
- •Current Home to Departments of Epidemiology and Biostatistics

### Winnie Davis Hall



### UGA Child Care Center

- •Open January 2012
- •Total Capacity = 146 children
- •12,000 sf facility
- •15,000 sf outdoor play area



### Health Sciences Occupancy, Fall 2012



**Current Projects** 



#### **Bolton Dining Commons**



# ... Continuing the Master Plan



# ... Continuing the Master Plan



... Continuing the Master Plan

# **Greenspace Projects**



# The Georgia Quad







#### Tate II Sustainability Design Features



Innovative Tree Saving Technology

#### Design Features:

- •1.5 stories of student services
  - offices
  - •Lounge area
  - •Retail and food services
- •500 parking spaces in deck





Largest Cistern on Campus

### Sustainable Design Features:

- •Building on a site previously occupied = no loss of green space
  - •Utilizing Daylighting Techniques
- •Using Heat Recovery Wheels
- •Using recycled materials, carpet low voc materials
- •Reducing the Heat Island Effect by a partial gree