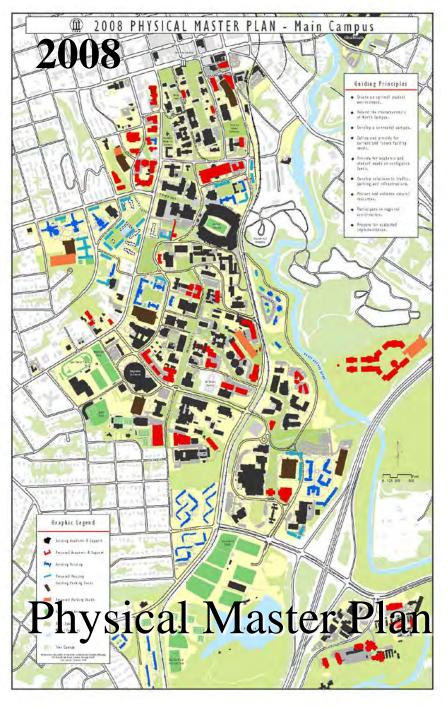

#### Creating the Physical Master Plan

Forming Planning Principles

#### **Master Plan Guiding Principles**

- 1. Create the optimal student environment.
- 2. Extend the characteristics of North Campus.
  - 3. Develop a connected campus.
- 4. Define and provide for current and future facility needs.
  - 5. Provide for academic and student needs on contiguous land.
- 6. Develop comprehensive solutions to parking traffic and infrastructure.
  - 7. Protect and enhance natural resources.
    - 8. Participate in regional coordination.
  - 9. Prepare for sustained implementation.