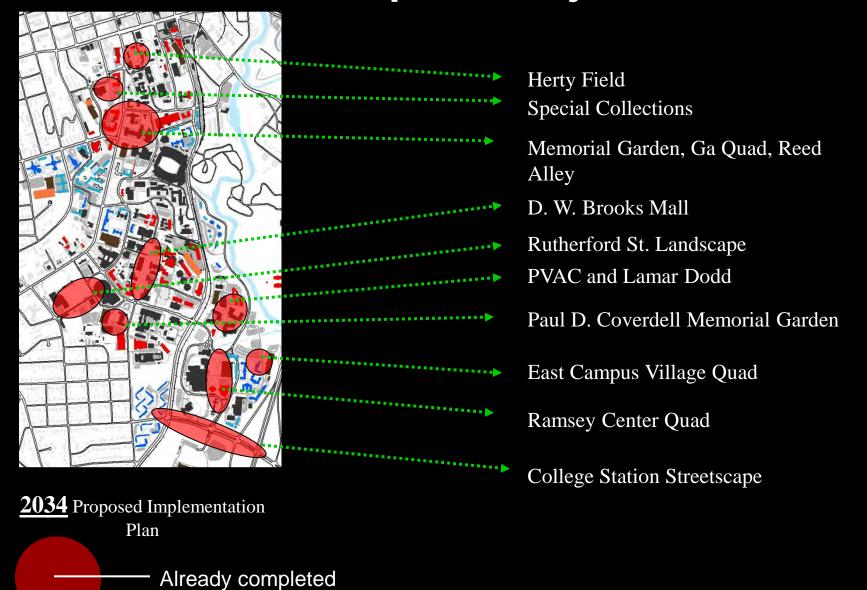

As a living and working document, the plan has provided the framework to build within in order to provide a quality environment for higher education instruction.

<sup>\*\*</sup>Space includes residential facilities for President's House (12,048 ASF) and Cont Ed Ctr (47,757).