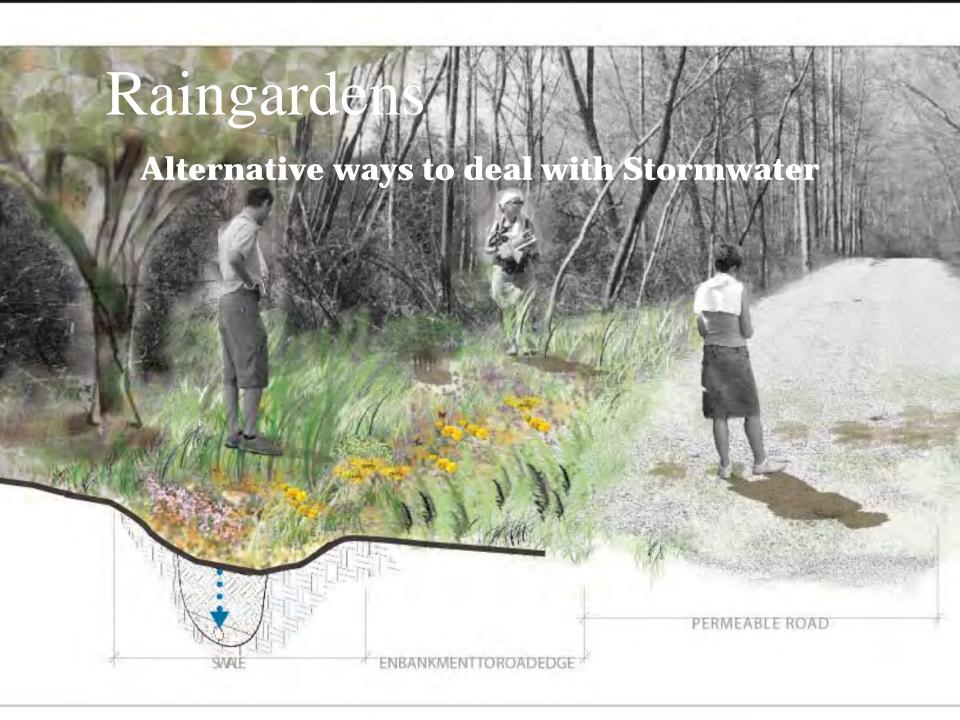

ized. UGA has targeted a 20% reduction to be obtained by 2020.

#### Recycling and Reuse

 In 2011, 4.7 tons of materials were recycled and near 46% of garbage diverted from landfills. This yields a \$556,000 savings annually.

#### Water Conservation

- Over 60 rain gardens, bio-swells, and bio-retention ponds have been installed throughout the University.
- 21 cisterns are now installed and in use, providing 550,000 gallons of storage and 28 million gallons of water used for second pass.
- Since 2007, over 9 million gallons of water have been saved, and we now realize a 20-30% reduction in use from that baseline.







#### First Line of Defense:

Reduce up to 30% of first flush

Gradual Release of Stormwater

**Uptake & Soil Stabilization** 

Beauty, Comfort, & Sense of Place











## Lumpkin Street Drainage Improvements



Phase 1 (South) Phase 2 (North)

1.2 mile urban corridor15 rain gardensover 80% of pavement surfaces treated











- 14 cisterns on campus totaling 530,000 storage capacity
- All cisterns harvest rainwater, most harvest condensate for reuse
- Cistern water used for irrigation and campus fountains, HVAC cooling tower make-up, and interior toilet flushing
- 1 cistern collects gray water from residence hall showers and sinks to flush toilets











## Discussion