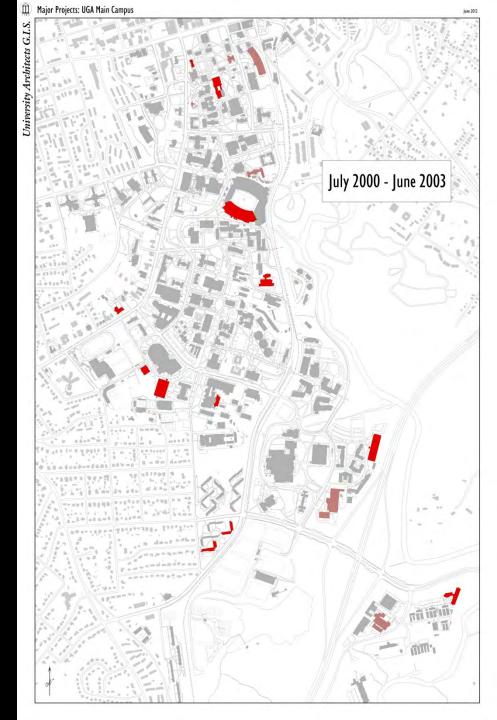

As a living and working document, the plan has provided the framework to build within in order to provide a quality environment for higher education instruction.

<sup>\*\*</sup>Space includes residential facilities for President's House (12,048 ASF) and Cont Ed Ctr (47,757).