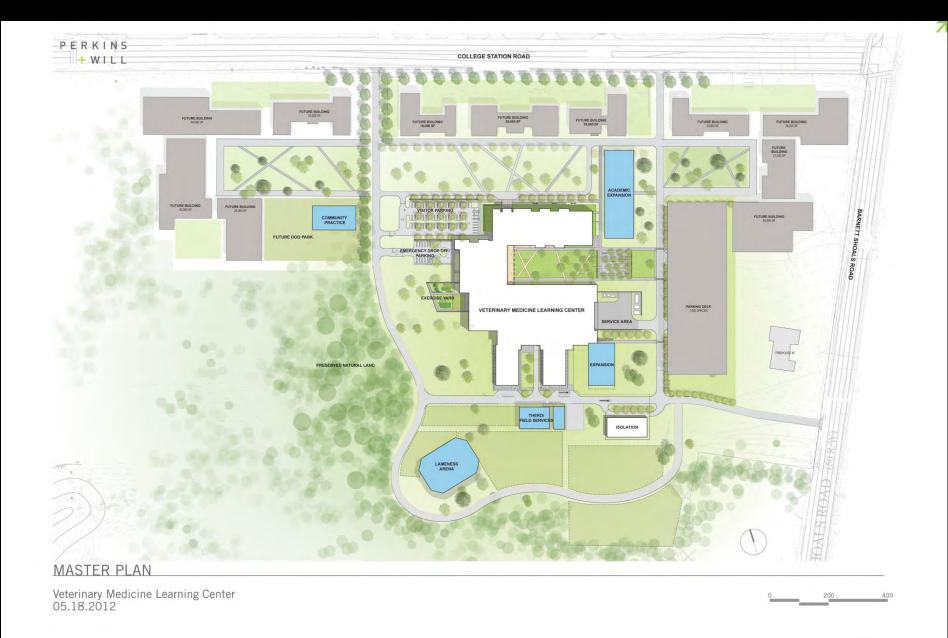

Pharmacy Addition and Renovation + 92,000 sf

Teaching Labs & Service Space

Proposed Science Learning Center + 140,000 sf

Student Union & Assembly Space

Tate Student Center Expansion + 100,000 sf

Residence Life Space