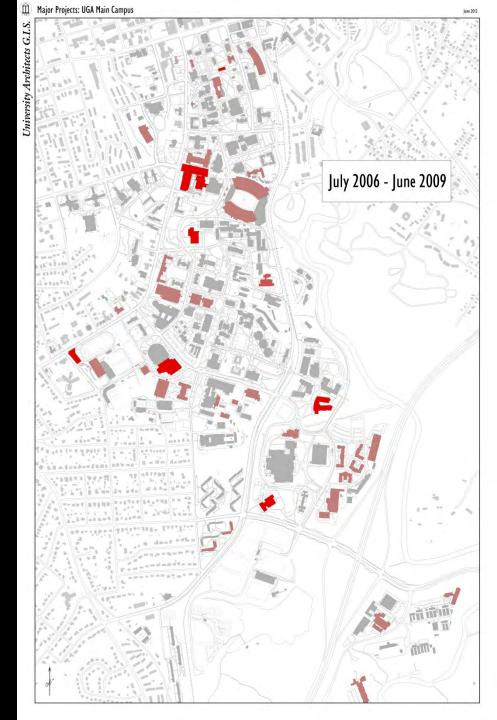

As a living and working document, the plan has provided the framework to build within in order to provide a quality environment for higher education instruction.

<sup>\*\*</sup>Space includes residential facilities for President's House (12,048 ASF) and Cont Ed Ctr (47,757).