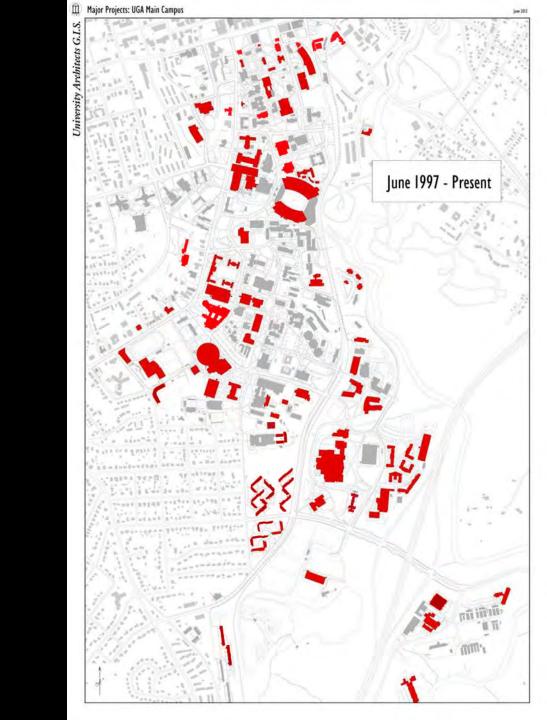

#### University of Georgia 1997-2012

15 years of achieving the master plan

August 2012

A tenet of modern thought states that architectural form reflects the cultural aspirations of the society.

Nowhere is this reflection more recognizable than in the architecture of the American college and university campus.

As a living and working document, the plan has provided the framework to build within in order to provide a quality environment for higher education instruction.

<sup>\*\*</sup>Space includes residential facilities for President's House (12,048 ASF) and Cont Ed Ctr (47,757).