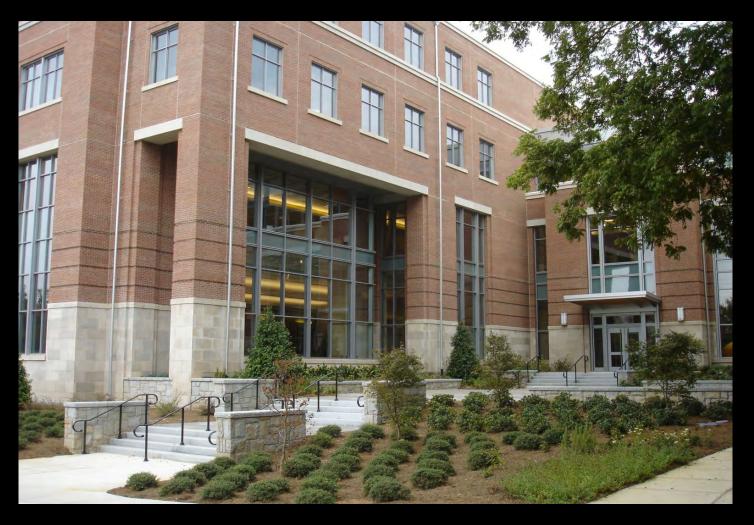

#### Master Plan Fulfillment – Major Projects Library Space

Richard B. Russell Building Special Collections Libraries + 115,000 sf

Research Labs & Service Space

Paul D. Coverdell Center + 170,000 sf

Research Labs & Service Space