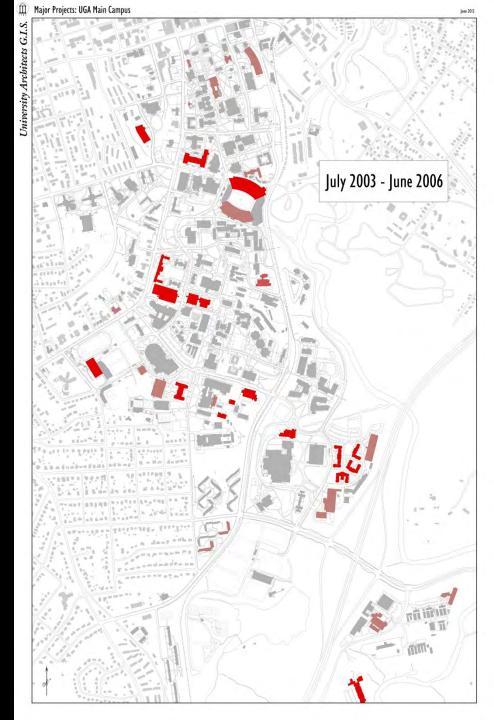

As a living and working document, the plan has provided the framework to build within in order to provide a quality environment for higher education instruction.

<sup>\*\*</sup>Space includes residential facilities for President's House (12,048 ASF) and Cont Ed Ctr (47,757).