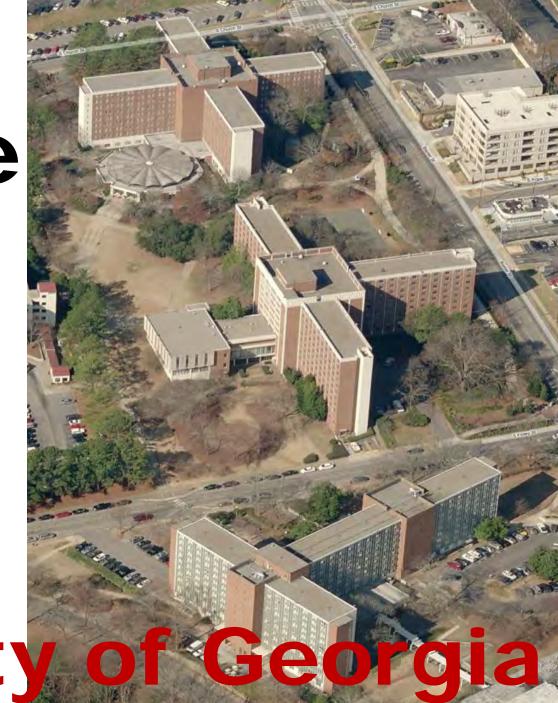

# University of Georgia Senior Administration Retreat 2012

"Following the Master Plan"

Office of the University Architects for Facilities Planning

#### University of Georgia 1997-2012

15 years of achieving the master plan

August 2012

A tenet of modern thought states that architectural form reflects the cultural aspirations of the society.

Nowhere is this reflection more recognizable than in the architecture of the American college and university campus.