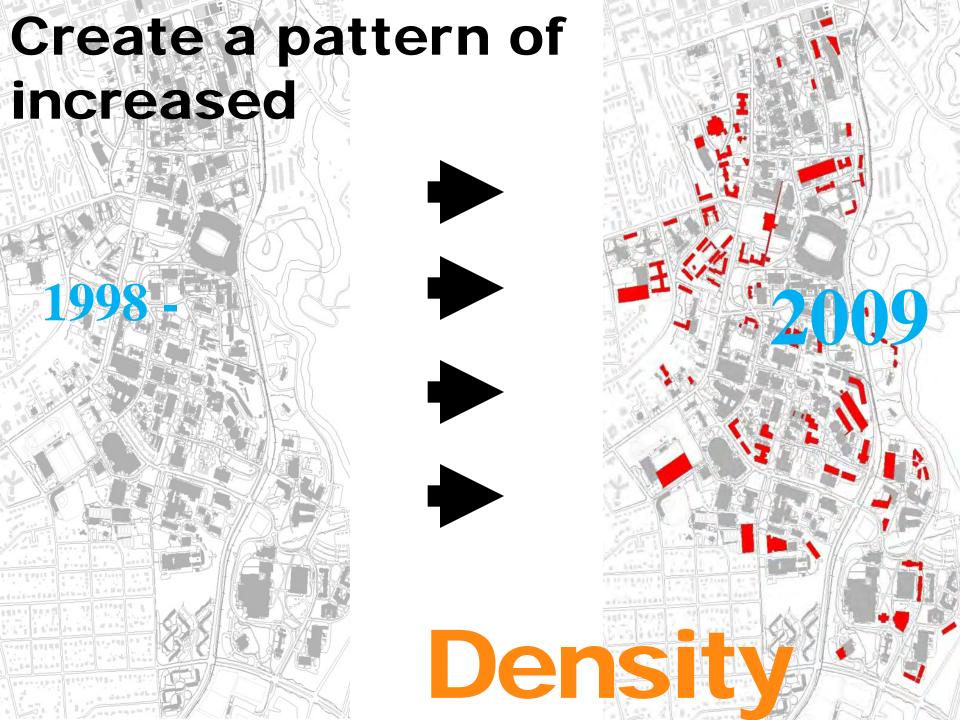

#### Since 1998 UGA has created:

- •Over 6.2 MILLION sf (40% increase) of Facilities space
- •61 acres Greenspace (either created or ecologically restored)
  - •33 Acres created
  - •15 acres Ecologically Enhanced Woods Stormwater Park)
  - •13 acres improved Athletic Greenspace