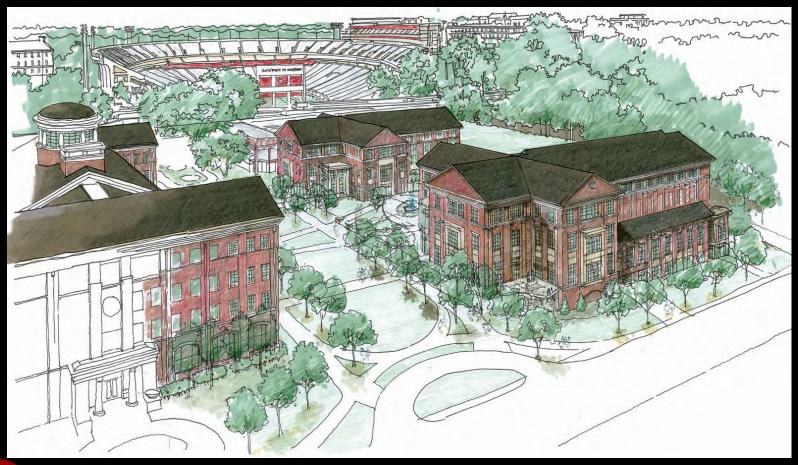

atures

Water Efficient Native Landscape restoration and bio-retention

# University Health Center Addition

Opened March 30, 2009 Completed ahead of schedule





The landscape for the Health Center Addition is a low maintenance, drought-resistant piedmont forest restoration.

### New Intramural Fields





Pervious Pavemen



57.

Composting Toilets



#### Sustainable Design Features:

- Solar-powered site lighting
- •Composting toilets
- Pervious pavement
- •Extensive bioretention
- •NO TREES LOST for construction of this project



# Future Projects at UGA



### **Up-and-Coming Projects**





# Northwest Precinct – Terry College of Business







Northwest Precinct Conceptual Masterplan

... Continuing the Master Plan

#### **Central Precinct**

## Final Build-Out of Georgia Quad





Bird's Eye View Looking from northwest

## ... Continuing the Master Plan

Campus high-rise Master Plan



University

# Science Learning Center



• 7 Departments: (Chemistry, Biological Sciences, Physics & Astronomy, Plant Biology, Genetics & Biochemistry, Cellular Biology, Microbiology)

- Laboratory Space
- Preparatory, Storage & Office Space
- Communal Space for gathering









Possible Locations for Science Learning Center

... Continuing the Master Plan

#### Conceptual Master Plans for the Navy School Acquisition









... working well beyond Main Campus

## Cortona





John D. Kehoe Center, roof replacement

# Cortona





John D. Kehoe Center

## Cortona





John D. Kehoe Center dedication, Summer 2006

## Costa Rica





Masterplan

# Costa Rica



**Dining Hall**