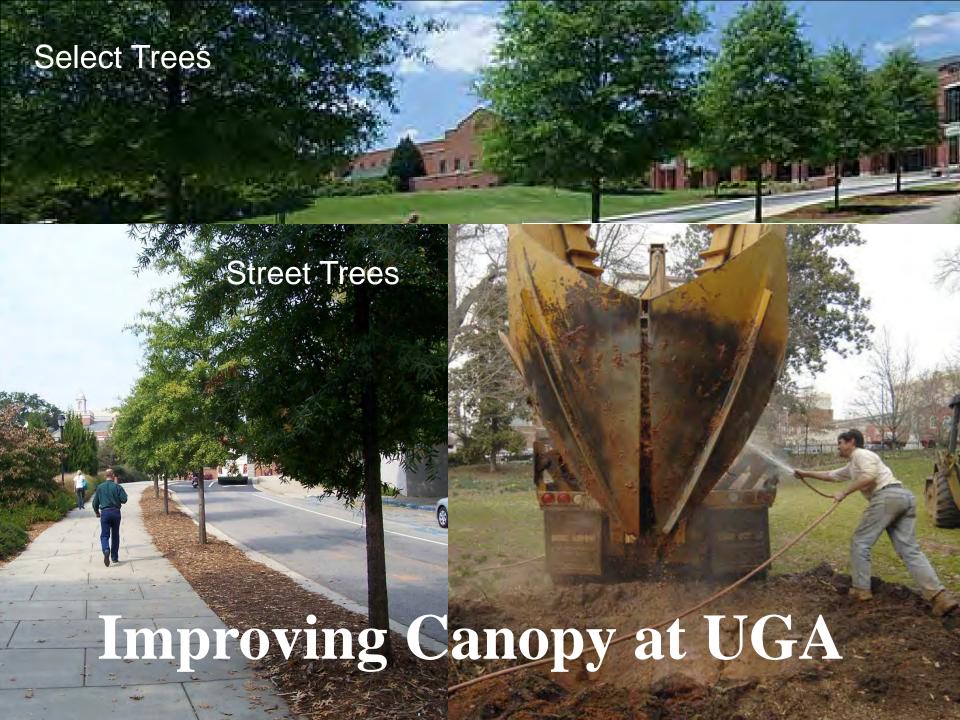

#### Since 1998 UGA has created:

- •Over 6.2 MILLION sf (40% increase) of Facilities space
- •61 acres Greenspace (either created or ecologically restored)
  - •33 Acres created
  - •15 acres Ecologically Enhanced Woods Stormwater Park)
  - •13 acres improved Athletic Greenspace