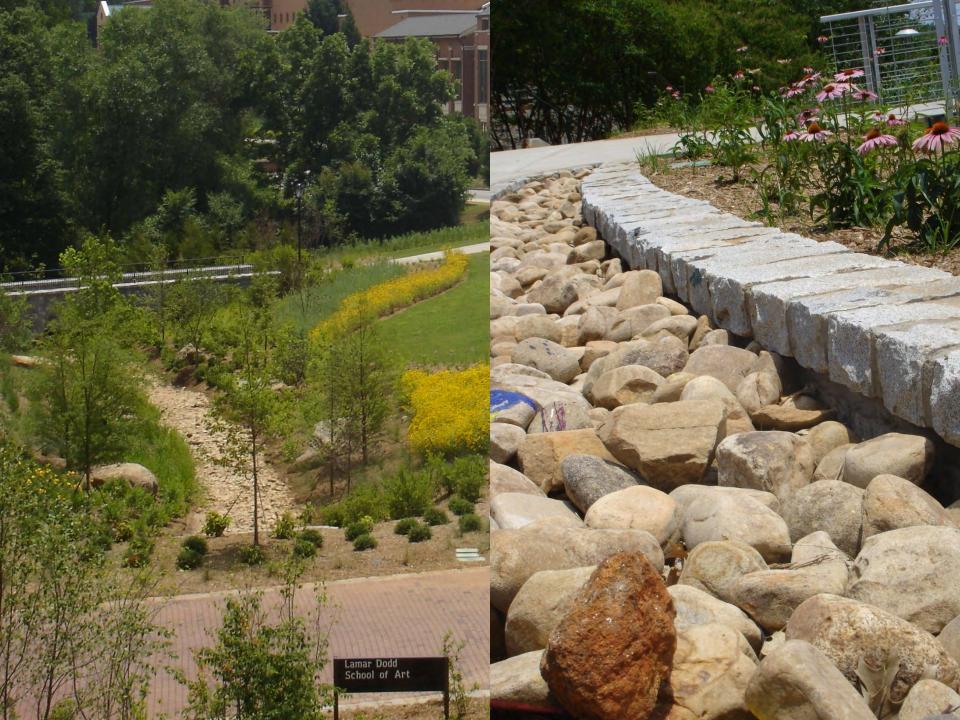

#### Since 1998 UGA has created:

- •Over 6.2 MILLION sf (40% increase) of Facilities space
- •61 acres Greenspace (either created or ecologically restored)
  - •33 Acres created
  - •15 acres Ecologically Enhanced Woods Stormwater Park)
  - •13 acres improved Athletic Greenspace