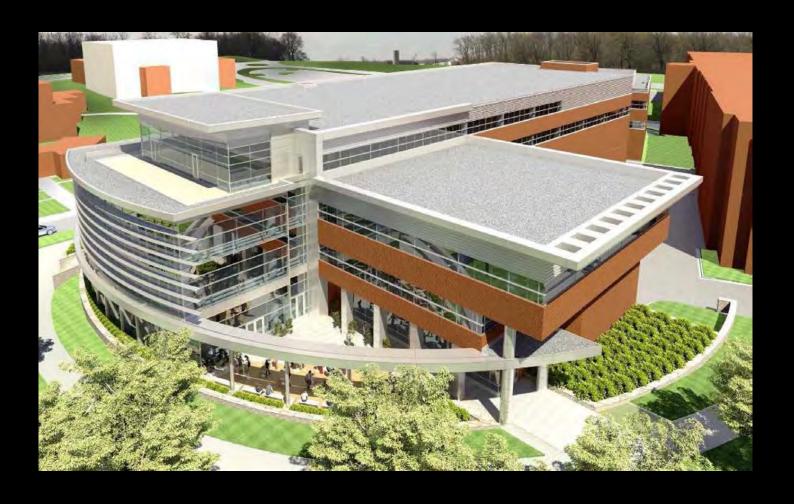

Pharmacy Addition and Renovation + 92,000 sf

Teaching Labs & Service Space

Proposed Science Learning Center + 140,000 sf

Student Union & Assembly Space

Tate Student Center Expansion + 100,000 sf

Residence Life Space