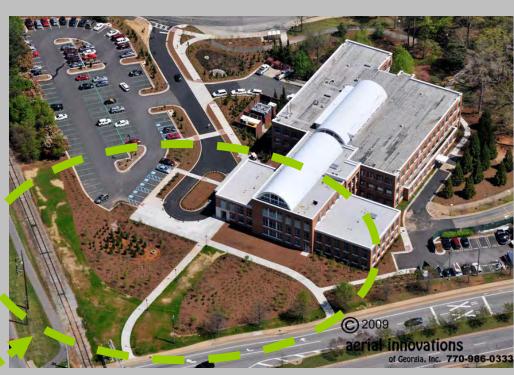

## INFILL @ UGA: reinstituting traditional campus patterns to change a car-centric campus