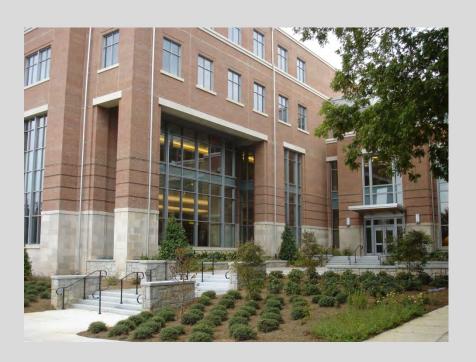

#### Master Plan Fulfillment – Major Projects Library Space

Richard B. Russell Building Special Collections Libraries + 115,000 sf

Research Labs & Service Space

Paul D. Coverdell Center + 170,000 sf

Research Labs & Service Space