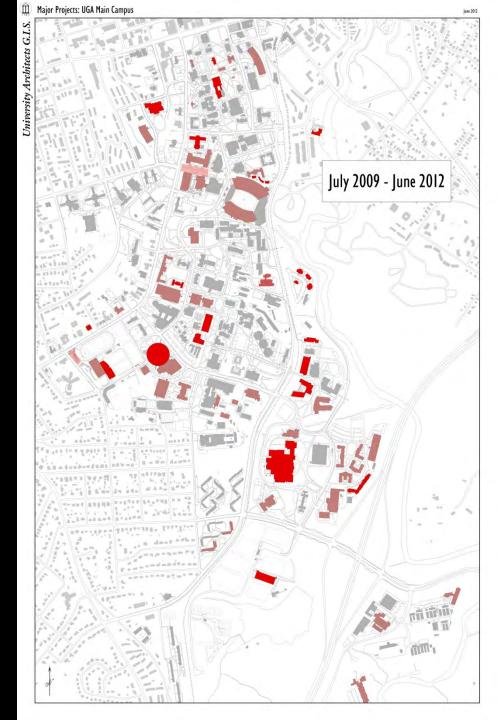

As a living and working document, the plan has provided the framework to build within in order to provide a quality environment for higher education instruction.

<sup>\*\*</sup>Space includes residential facilities for President's House (12,048 ASF) and Cont Ed Ctr (47,757).