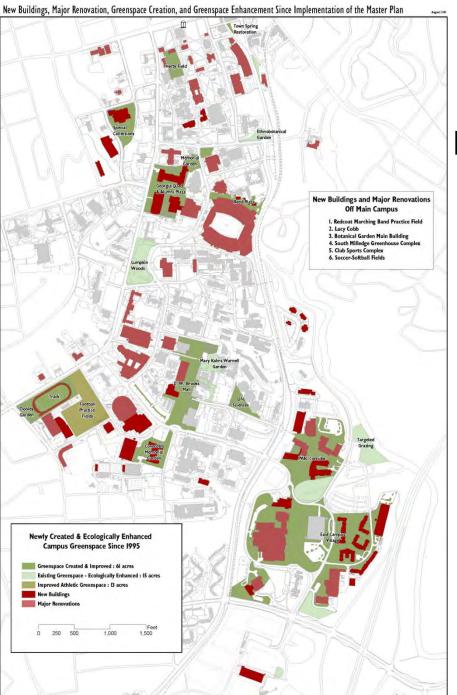

#### Since 1998 UGA has created:

- •Over 6.2 MILLION sf (40% increase) of Facilities space
- •61 acres Greenspace (either created or ecologically restored)
  - •33 Acres created
  - •15 acres Ecologically Enhanced Woods Stormwater Park)
  - •13 acres improved Athletic Greenspace