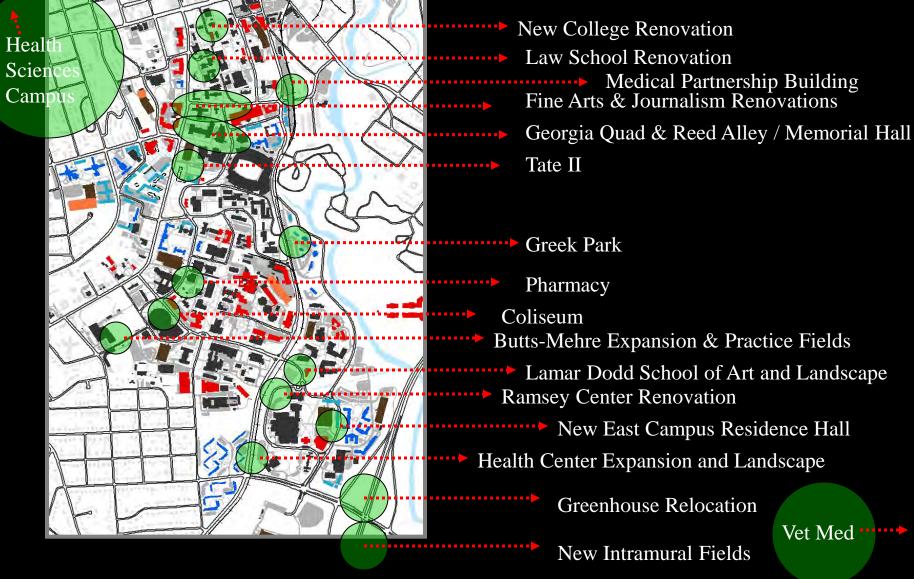

nces Campus - McGowan Apartments  | Aug-12           | 1,000,000             | Renovation           |
|     | B Health Sciences Campus - Facilities Upgrades | Sep-12           | 3,250,000             | Renovation           |
|     | D Law School - Phase II                        | Sep-12<br>Sep-12 | 850,000               | Renovation           |
|     |                                                | •                |                       |                      |
|     | Main Library, 1st Floor Renovation             | Sep-12           | 1,850,000             | Renovation           |
| 231 | Science Library, 1st Floor Renovation          | Sep-12           | 650,000               | Renovation           |



New Construction
Renovation
Infrastructure

Facilities Projects 2009 - Present



Achieving the Master Plan: 1997-2000

Highlights:
North Campus Parking Deck
Animal Science Center
Food Science
Reed Hall Renovation
Administration Building



Achieving the Master Plan: 2000-2003

Highlights:
East Campus Parking Deck
Candler Hall Renovation
Law School Renoation
Carlton St. Parking Deck



Achieving the Master Plan: 2003-2006

Highlights:
Hull St. Parking Deck
Stadium Renovation
Myers Hall Renovation
South Campus Parking Deck
East Campus Housing Community
Coverdell



Achieving the Master Plan: 2006-2009

Highlights:
Tate Expansion
Coliseum Addition
Lamar Dodd School of Art
Health Center Expansion
Old College
Dooley Garden



Achieving the Master Plan: 2009-2012

Highlights:
Coliseum
Butts-Mehre
Special Collections Library
Law School Renovation
Ramsey Center Renovation
Re