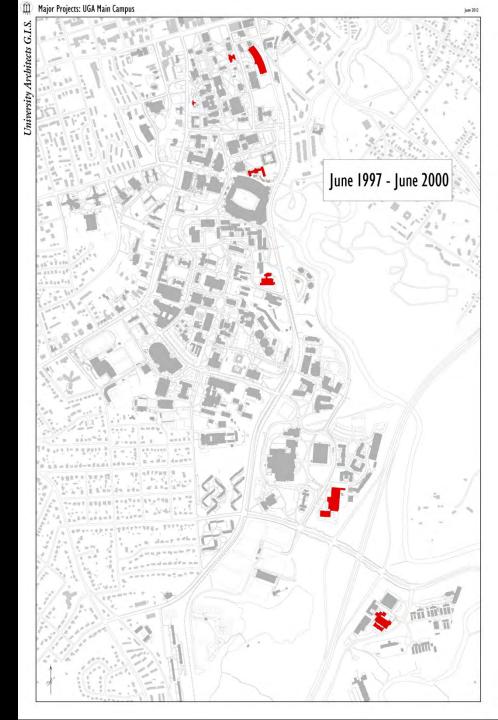

As a living and working document, the plan has provided the framework to build within in order to provide a quality environment for higher education instruction.

<sup>\*\*</sup>Space includes residential facilities for President's House (12,048 ASF) and Cont Ed Ctr (47,757).