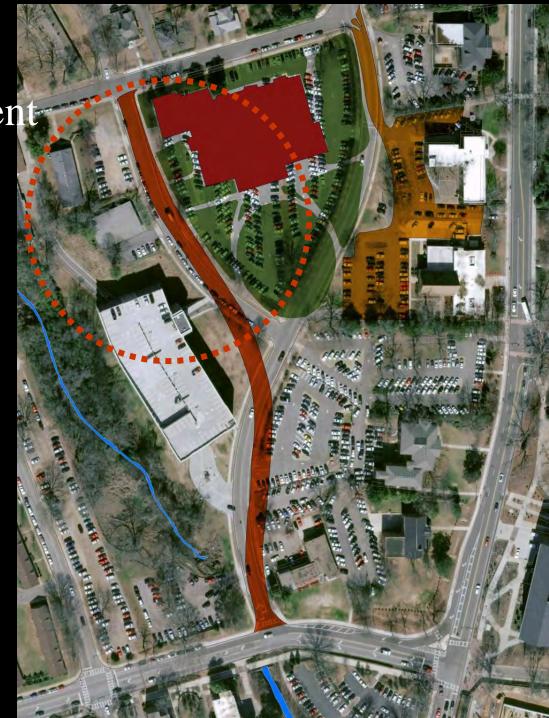

## INFILL @ UGA: reinstituting traditional campus patterns to change a car-centric campus