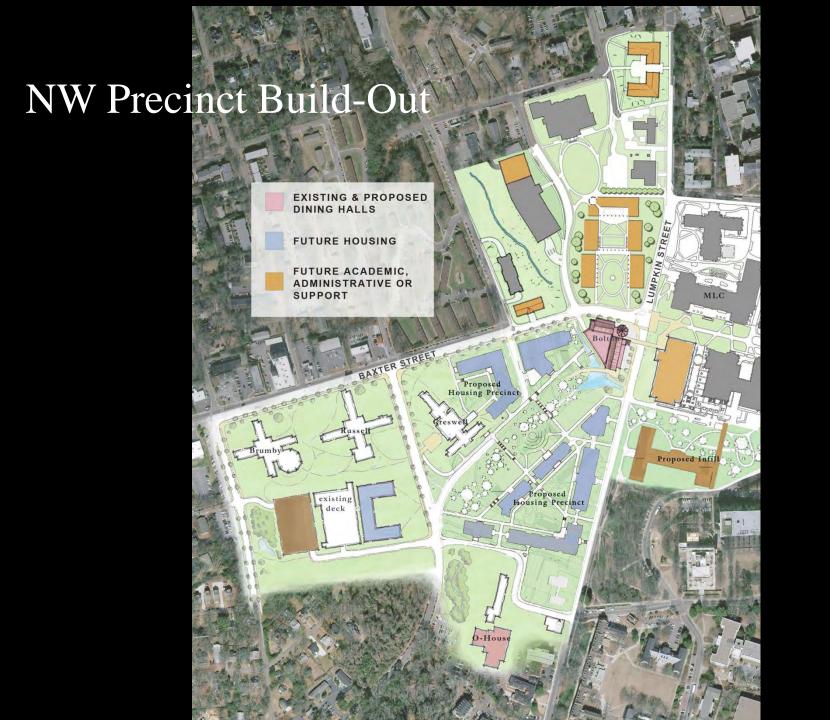

## INFILL @ UGA: reinstituting traditional campus patterns to change a car-centric campus