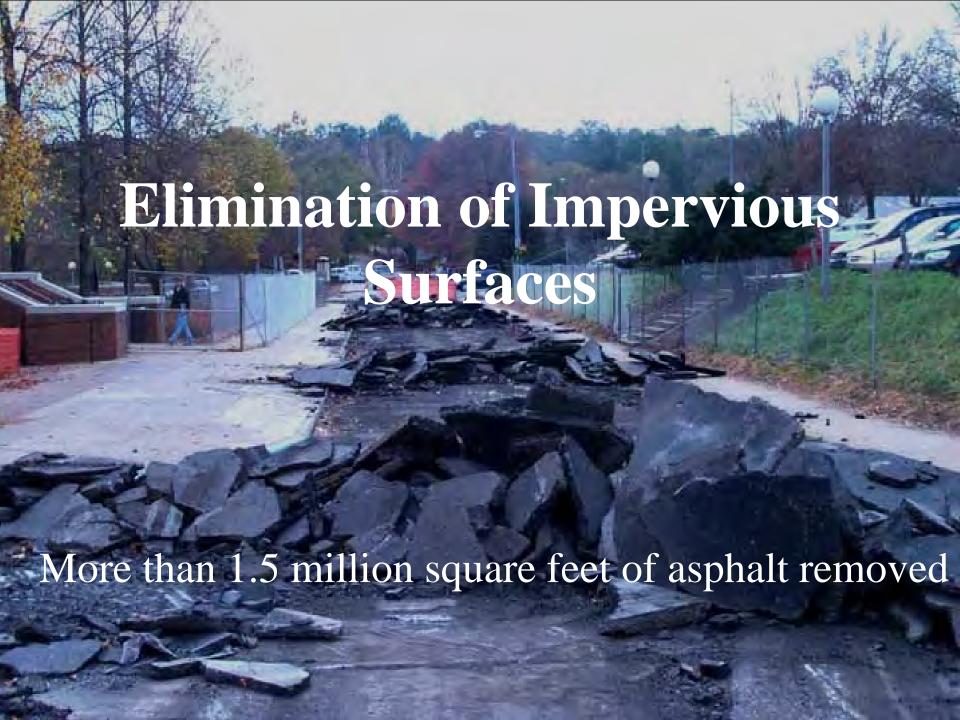

#### Since 1998 UGA has created:

- •Over 6.2 MILLION sf (40% increase) of Facilities space
- •61 acres Greenspace (either created or ecologically restored)
  - •33 Acres created
  - •15 acres Ecologically Enhanced Woods Stormwater Park)
  - •13 acres improved Athletic Greenspace