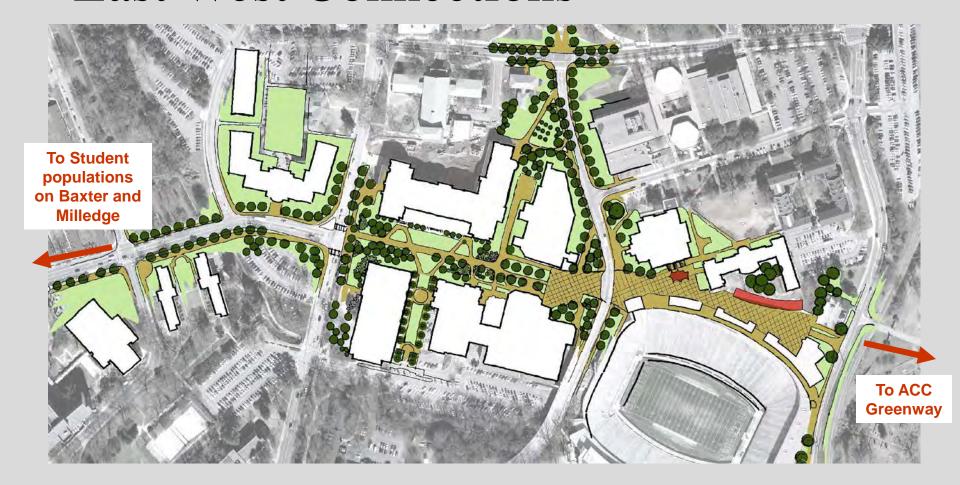

## INFILL @ UGA: reinstituting traditional campus patterns to change a car-centric campus