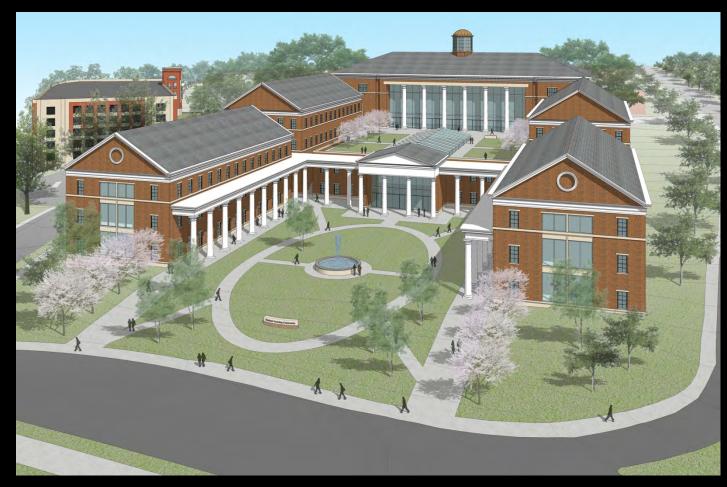

certification









Lamar Dodd School of Art

# University Health Center Addition



March 2008



**April 2009** 

Sustainability Design Features

Water Efficient Native Landscape restoration and bio-retention

# University Health Center Addition

Opened March 30, 2009 Completed ahead of schedule





The landscape for the Health Center Addition is a low maintenance, drought-resistant piedmont forest restoration.

### New Intramural Fields





Pervious Pavemen



57.

Composting Toilets



#### Sustainable Design Features:

- Solar-powered site lighting
- •Composting toilets
- Pervious pavement
- •Extensive bioretention
- •NO TREES LOST for construction of this project



# Future Projects at UGA



### **Up-and-Coming Projects**





# Northwest Precinct – Terry College of Business







Northwest Precinct Conceptual Masterplan

... Continuing the Master Plan

#### **Central Precinct**

## Final Build-Out of Georgia Quad





Bird's Eye View Looking from northwest

## ... Continuing the Master Plan

Campus high-rise Master Plan



University

# Science Learning Center



• 7 Departments: (Chemistry, Biological Sciences, Physics & Astronomy, Plant Biology, Genetics & Biochemistry, Cellular Biology, Microbiology)

- Laboratory Space
- Preparatory, Storage & Office Space
- Communal Space for gathering









Possible Locations for Science Learning Center

... Continuing the Master Plan

#### Conceptual Master Plans for the Navy School Acquisition









... working well beyond Main Campus

## Cortona





John D. Kehoe Center, roof replacement

# Cortona





John D