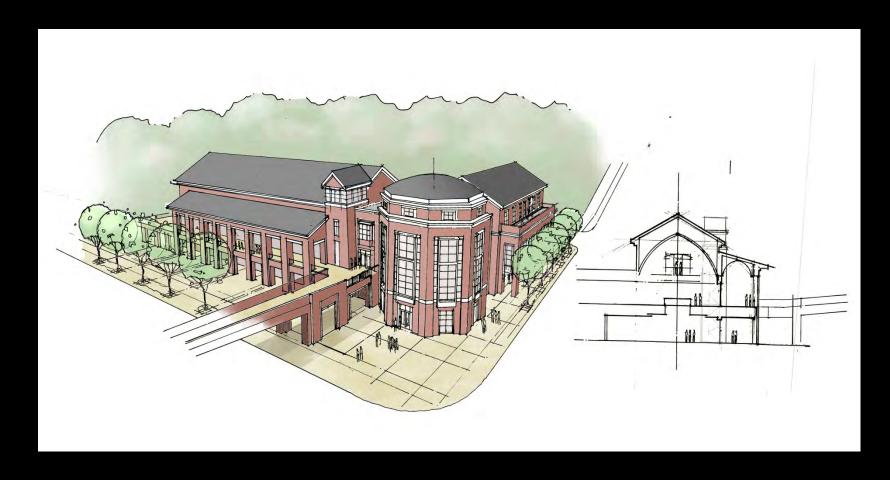

Pharmacy Addition and Renovation + 92,000 sf

Teaching Labs & Service Space

Proposed Science Learning Center + 140,000 sf

Student Union & Assembly Space

Tate Student Center Expansion + 100,000 sf

Residence Life Space