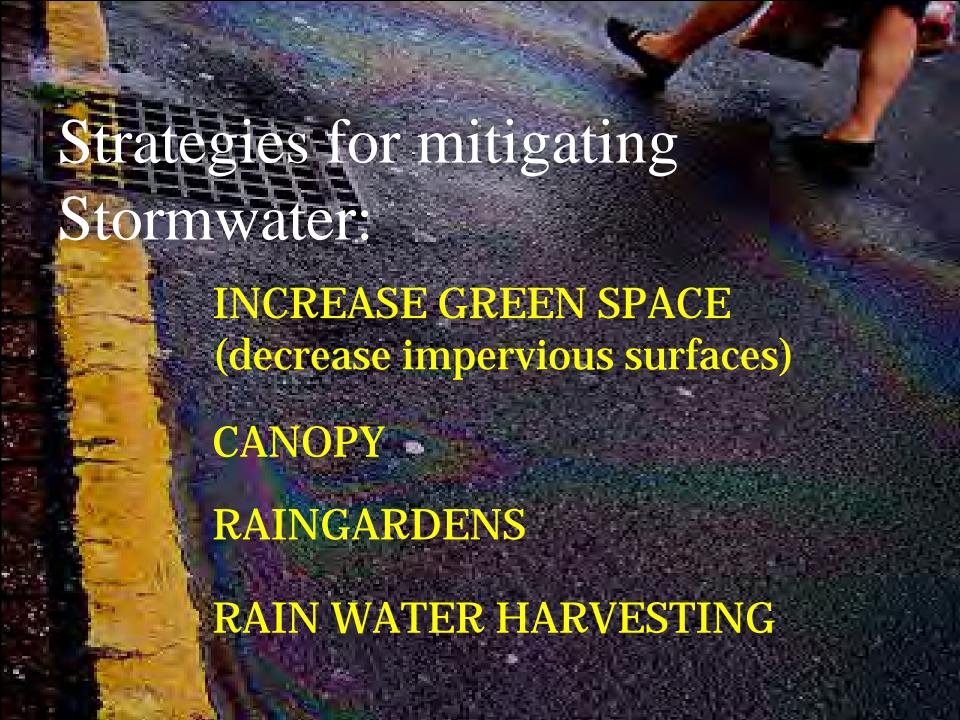

## INFILL @ UGA: reinstituting traditional campus patterns to change a car-centric campus