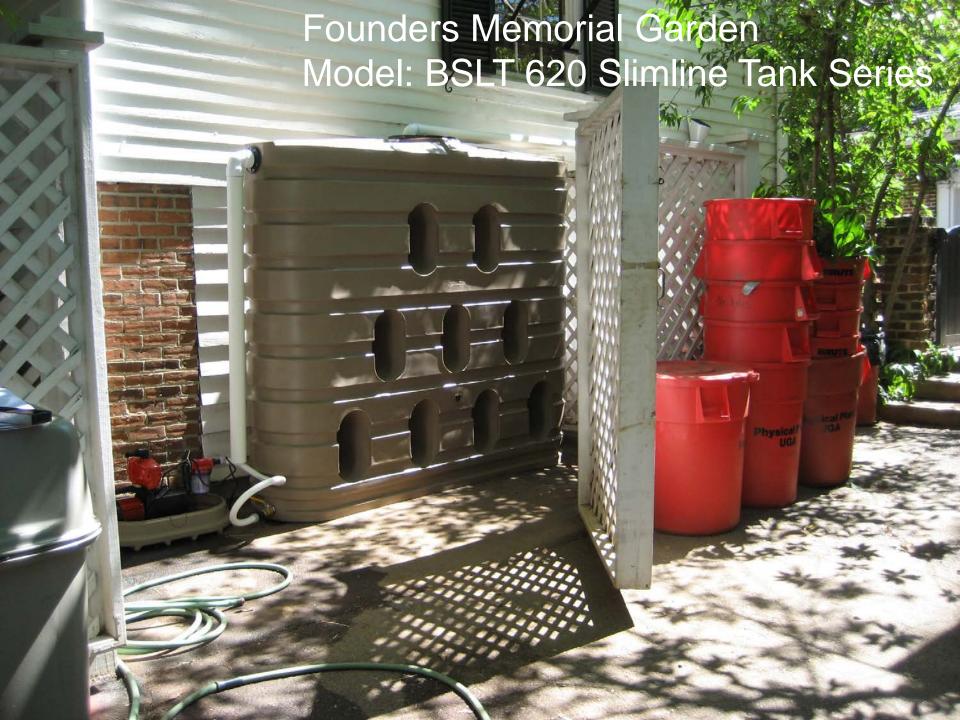

# University of Georgia Senior Administration Retreat 2012

"Following the Master Plan"

Office of the University Architects for Facilities Planning